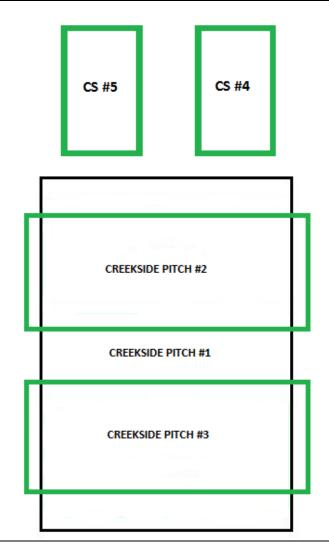

## **Bethel Creekside Soccer Fields**

24485 Adelaide Road, Strathroy, ON N7G 1A8 GPS Address 42.940598, -81.604127

| Details:        | 1 - Full Size Pitch typical game time is 6:30pm                                                        |
|-----------------|--------------------------------------------------------------------------------------------------------|
|                 | 2 - ¾ size 9v9 Pitches typical game time is 6:30pm                                                     |
|                 | 2 – Mini Soccer 5v5 Pitches typical game time is 6:30pm                                                |
| Season:         | Starts May 1 <sup>st</sup> – October 1 <sup>st</sup> (22 Weeks)                                        |
| Festivals:      | High School & Elementary School Festivals Throughout the Year.                                         |
| Accommodation:  | None, only equipment storage                                                                           |
| Seating:        | Not Provided                                                                                           |
| Dressing rooms: | n/a                                                                                                    |
| Washrooms:      | 2 Washrooms (Located in Adjacent Building)                                                             |
| Capacity:       | 70 Players during one time slot                                                                        |
| Parking:        | Accommodates up to 50 vehicles surrounding the facility                                                |
| Maintenance:    | Line Painting (once a week), grass cutting (once a week), and plans in place for an irrigation system. |
|                 |                                                                                                        |