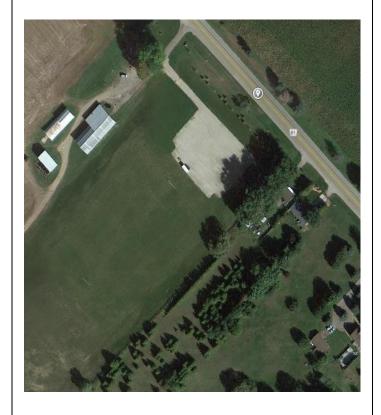

## **Bethel Creekside Soccer Fields**

24485 Adelaide Road, Strathroy, ON N7G 1A8 GPS Address 42.940598, -81.604127

| Details:        | 1 - Full Size Pitch typical game time is 6:30pm                                                        |
|-----------------|--------------------------------------------------------------------------------------------------------|
|                 | 2 - ¾ size 9v9 Pitches typical game time is 6:30pm                                                     |
|                 | 2 – Mini Soccer 5v5 Pitches typical game time is 6:30pm                                                |
| Season:         | Starts May 1 <sup>st</sup> – October 1 <sup>st</sup> (22 Weeks)                                        |
| Festivals:      | High School & Elementary School Festivals Throughout the Year.                                         |
| Accommodation:  | None, only equipment storage                                                                           |
| Seating:        | Not Provided                                                                                           |
| Dressing rooms: | n/a                                                                                                    |
| Washrooms:      | 2 Washrooms (Located in Adjacent Building)                                                             |
| Capacity:       | 70 Players during one time slot                                                                        |
| Parking:        | Accommodates up to 50 vehicles surrounding the facility                                                |
| Maintenance:    | Line Painting (once a week), grass cutting (once a week), and plans in place for an irrigation system. |
|                 |                                                                                                        |